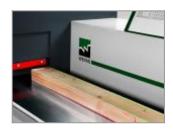

#### Get optimal results with MoulderPreView

Know in advance what will come out afterwards! Spindle settings are projected onto the workpiece by laser, allowing you to optimise settings before processing with even chip removal from all four sides.

No more "scant" or hit and miss.