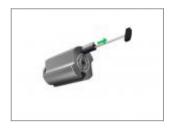

# Simple, accurate knife changes with the EasyLock system

Production can resume straight after a swift knife change without adjusting any machine settings. It simply doesn't get any easier!