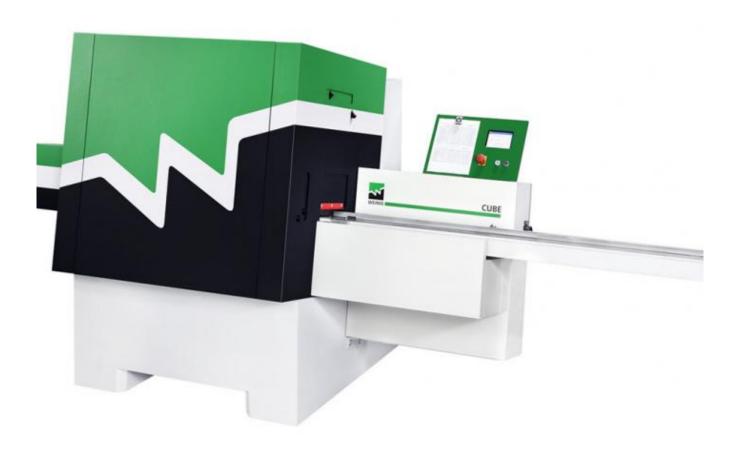

# Weinig Cube Foursider-

Four sided planing has never been so easy.

Fast, precise, efficient, and no set-up! Create precise 90° right angled, dimensionally accurate, straight workpieces in a single pass.

The Cube is 10 times faster than straightening with a buzzer and thicknesser, slashing your skilled labour costs, production time, and production errors.

Anyone can run a Cube - forget about expensive training. Dimension changes are performed six times faster than with the familiar motorised spindle adjustment.