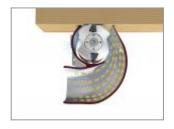

### **Energy efficient**

Energy efficiency is on everyone's agenda, and the Cube leads the way. With optimised extraction hoods and a ventilation effect generated by specially developed tools, extraction requirements are reduced by up to 60%.