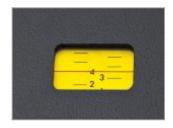

### Adjusting the depth of cut

The chip removal can be adjusted continuously to up to 4 mm. The magnifying glass guarantees accurate reading of the scale.