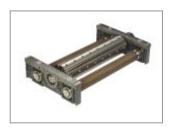

### Thicknessing unit

The solid cast iron cutterblock housing is built for heavy duty work. The serrated steel infeed roller and micro-serrated steel outfeed roller ensure a smooth transport of the workpiece through the machine. Both steel rollers are well dimensioned and are non-wearing.

### **Overview and features**

See the benefit of the Silent-POWER cutterblock