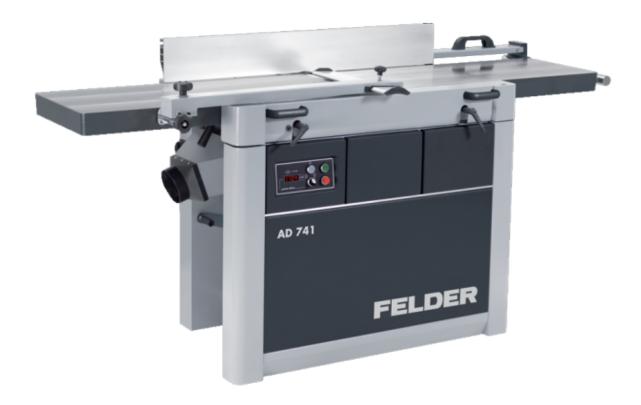

# Felder AD741 Planer Thicknesser-

The tried and tested planer/thicknesser from the Felder 700 series is renowned for its excellent planing results and reliability. In the new design the AD 741 offers an unbeatable price/performance ratio and is a perfect entry level model into professional woodworking. Like all planers from Felder, the AD 741 can also be equipped with the revolutionary Silent-Power® spiral cutterblock guaranteeing optimal working conditions by halving the noise emissions.

#### Highlights:

- Easy, synchronised opening of the solid planing table
- Minimum space requirement due to the optimised planing fence
- Accuracy to a tenth of a millimetre on the thicknessing table adjustment with digital indicator
- Optional "Power-Drive" package for electrical control
- Easy to read depth of scale, optimally integrated into the machine chassis
- The Felder system cutterblock, has been guaranteeing perfect planing results for decades
- Innovative Silent-Power® spiral cutterblock halves noise emissions