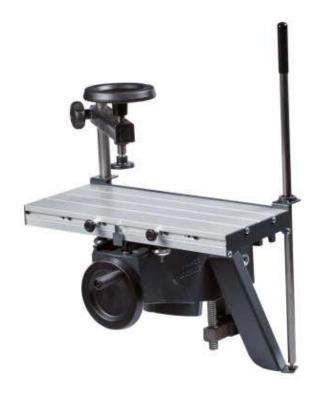

## **Hammer Mortiser Table Attachment-**

Hammer.

Attachment for Hammer A3 and C3 series machines for additional function of mortising and drilling via the planer cutterblock. Height adjustable table with handwheel and movement controlled by hand lever. Includes workpiece clamp.

Mortising depth: 160 mm Mortising length: 250 mm Height adjustment: 130 mm

Item Code: 501-117