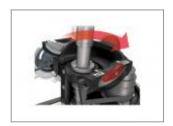

### **Easy-Glide tilt segments**

The patented Easy-Glide tilt segments use a special synthetic material inside the double-supported cast-iron supports to provide absolutely precise guidance, long lifespan and a smooth tilt unaffected by dust. Provided with a 6-year factory guarantee.