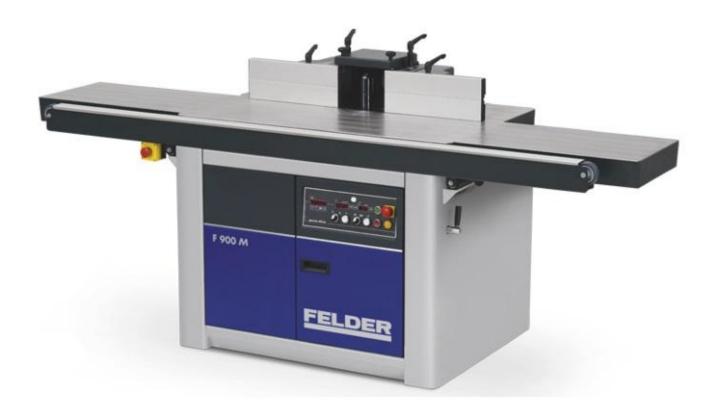

# Felder F900M Spindle Moulder-

Felder's F900M Spindle Moulder is the heaviest in the Felder range and is perfectly suited for daily industrial use where precision and reliability is key.

#### Features include:

- Massive solid cast iron table offering vibration-free stability
- Tool free moulder spindle quick change system for high productivity
- Spindle moulder fence, moulder spindle height and angles can be precisely adjusted using electrical height and angle control
- Maximum safety in all aspects: rearward tilting spindle with 320 mm table opening
- High performance spindle aggregate with accurate double guiding system and a 6 year guarantee on the tilting segment guide 'Easy-Glide'
- Dual extraction ports for optimal dust removal