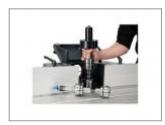

#### Quick change spindle system

Quick and easy change of the spindle with no tools. Allows the use of a interchangeable router spindle, along with additional 30, 32, 35, 40, 50 mm spindles. Provided with one  $1\ 1/4$ " spindle.