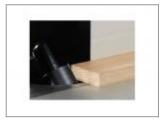

#### Rearward tilting spindle

The rearward spindle tilt ensures safety and quality. By eliminating a pinch point between the spindle and the table the operator has a much safer working environment. In addition, there is no limitation on work-piece height, problem-free power-feeder operation and optimal dust extraction by the hood.