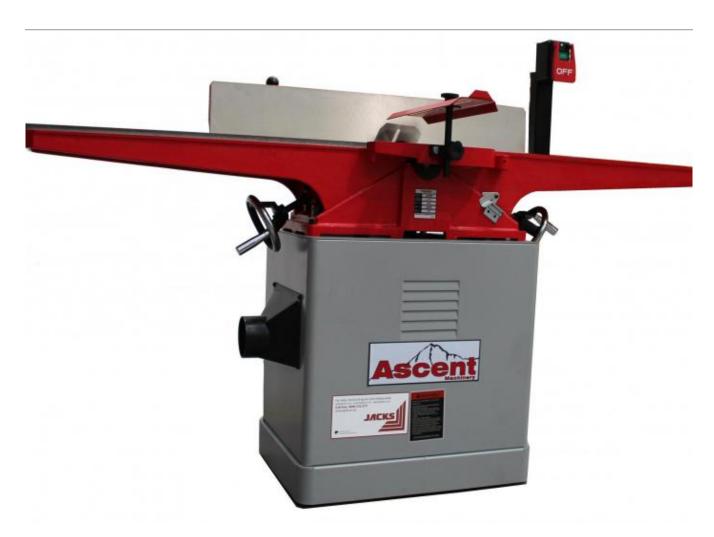

## **Ascent Machinery BU200F Buzzer-**

The BU200F surface planer, a.k.a. buzzer: a strong, powerful machine with a 200mm (8") wide table at an unbeatable price.

- · Heavy cast iron construction absorbs vibration for cleanest finish
- Massive cast iron fence
- Table height adjustment by large handwheel (essential for shooting hollow joints)
- Generous support for rebating very useful for joinery work
- Long tables for efficient straightening
- Pedestal switch no fumbling around at knee level
- · Full cabinet stand incorporating shavings chute gives excellent stability
- Unbeatable value for money

# **Ascent Machinery BU200F Buzzer-**