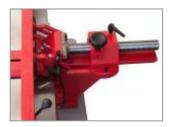

#### Solid accurate fence

Fence adjustment is quick via cam locking. The heavy-duty cast iron fence can tilt +/-45° for chamfer planing. Bridge guard meets NZ Safety regulations. Precision rip fence setting by rack & pinion.