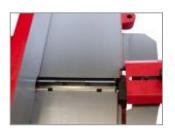

#### Four knife cutterblock

A jackscrew means easy replacement and adjustment of individual knives.