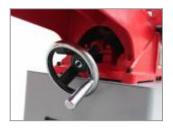

### Simple, accurate adjustment

Indexed pin at 3mm - a regularly used stock removal amount. Large handwheels for controlled table adjustment.