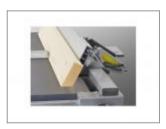

#### **Tiltable planer fence**

For planing and bevelling work the planer fence is tiltable from 90° - 45°. The long planer fence profile allows accurate guiding of the workpiece.