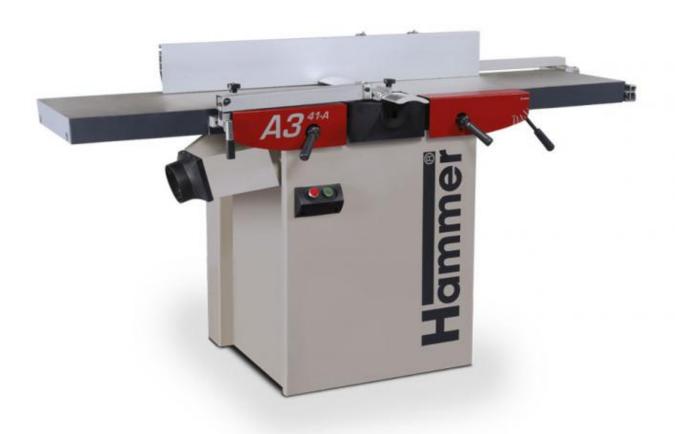

# Hammer A3 41A Surface Planer-

Hammer's A3 41 Surface Planer (a.k.a. buzzer) gives sensational results for an unbeatable price.

Details such as the long, solid milled planer table made of cast iron offer precise planing work. Long, heavily ribbed cast iron planer tables give precision and stability.

# Hammer A3 41A Surface Planer-