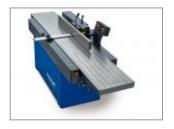

### 3000mm table length

A highlight of the planer is the heavy, solid, ribbed planing tables with a total length of 3m. The length of the infeed planing table alone is an impressive 1650mm and offers a solid support surface for even the largest of woodworking challenges.