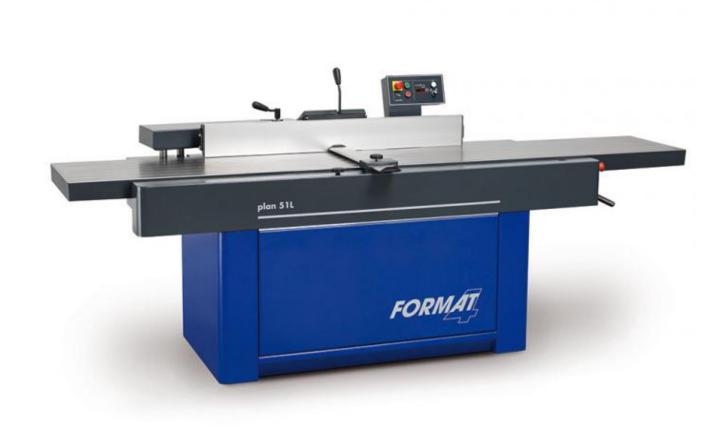

Format-4's Plan 51L: the strength lies in the length.

The solid Plan 51L planer impresses with its new design and above all with the new three metre planing table length. The feeding planer table alone offers 1,650 millimetres of adequate supporting surface for larger dimensioned workpieces. Another highlight, the new Plan 51L is the first Format-4 planer that offers a tiltable planing table for concave and convex joint finishing. The space saving design of the planing fence makes it possible to position the planer directly against the workshop wall.

The comfort guard is integrated into the machine chassis and can be folded away which, when coupled with the design of the machine cover panel allows absolute freedom of movement when planing. The Power Drive electrical height adjustment is included as standard and offers operating comfort of the highest level. The ergonomically designed control panel is positioned at eye level.

# Format-4 Plan 51L-