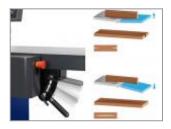

#### Concave - convex joint

The Plan 51L is the first Format-4 planer to offer a tilt setting of the infeed planing table for hte production of concave and convex pieces. With the concave or convex planed workpieces you will achieve perfect results when gluing, without any visible joints.