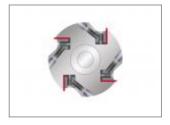

#### Variable feed rate

You get variable feed speed of between 5 - 20 m/min as standard. Whether it's a perfect finish or quick thickness calibration that is required, the correct feed speed can always be set to match.

### **Specifications**

**Motor** 7.35kW (10hp) 3 phase

Weight 1050kg

**Feed speed** Variable from 5 - 20 m/min

Cutterblock speed5000rpmMaximum stock removal10mm

**Knives** 95 tip Silent-POWER block

Maximum workpiece thickness3 - 300mmTable size630 x 1050mmThicknessing width630mm