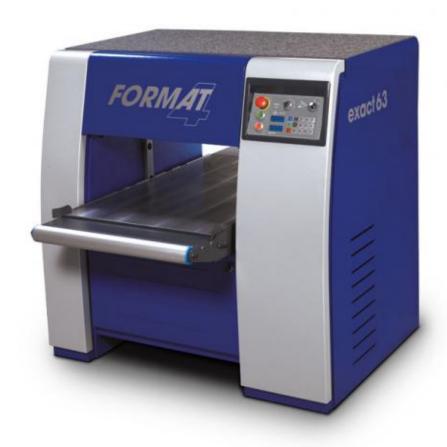

#### Silent-POWER cutterblock as standard

The advantages of Silent-Power at a glance:

- Extremely quiet; noise is reduced by half
- Usable blade life twenty times longer than standard blades
- Larger chip space
- Tear free planing results
- Four-sided blades
- Reduced power consumption

### Four different cutterblock systems to choose from

You can also choose from four cutterblock systems to suit your workshop:

- 4-Knife Format-4 System cutterblock
- 4-Knife Standard cutterblock
- 4 Knife TERSA System cutterblock
- Silent-POWER Spiral cutterblock

### Overview and features

See the benefits of the Silent-POWER cutterblock