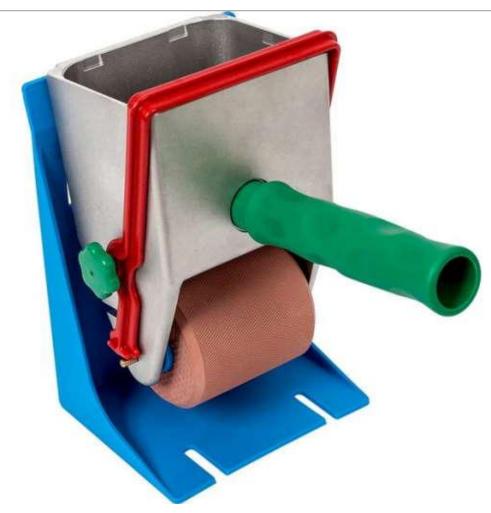

## **Gupfo 75mm Glue Applicator-**

The PFOHL handheld glue applicators by Gupfo in Germany are the most well known and proven glue and adhesive spreader since their origins in 1925. Particularly suitable for large surfaces which need an even coating in the shortest time possible.

Provided with 1x Grey Foam Rubber Roller with ribbed non-porous surface suitable for both white glues and kaurit (hardened) glues.

Item Code: GLUE75

#### **Glue Tank**

The glue container is easily filled and has a 0.5L capacity on the 75 mm model.

### **Specifications**

Working width 75 mm

Specifications are subject to change without notice.