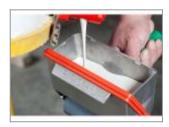

#### **Glue Tank**

The glue container is easily filled and has a 0.5L capacity on the 75 mm model.