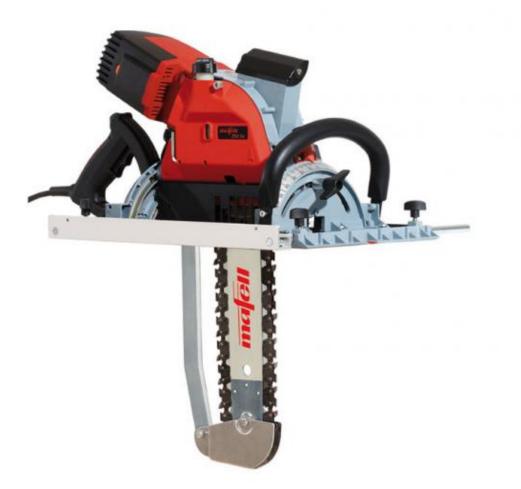

## Mafell ZSX Ec Carpenter's Chainsaw-

Designed for cutting depths not possible with a circular saw, Mafell's ZSX Ec Carpenter's Chain saws will give you excellent results, in timber, glulam and other Engineered Wood Products.

There are three models available, enabling you to reach a cutting depth of 400mm. The ZSX Ec can be tilted on both sides to 60° meaning you can set precisely a wide range of working angles for maximum convenience. Automatic chain lubrication has adjustable speed to eliminate oil spillage onto your workpiece, and the chip ejector is abjustable for efficiency.

The ZSX Ec uses Mafell's guide rail system to keep your work consistely accurate.

Auckland 19 Allens Road, East Tamaki Auckland 2013 Ph (09) 271 7700 Fax (09) 271 7728 **Christchurch** 159 Ferry Road, Waltham Christchurch 8011 Ph (03) 366 2013 Fax (03) 366 2021

# Mafell ZSX Ec Carpenter's Chainsaw-