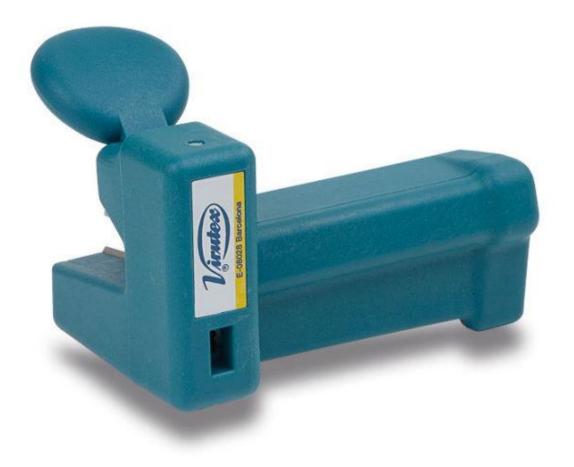

## Virutex RC21E Hand End Trimmer-

A manual end trimmer for cutting the excess tape at both ends of a panel on up to 0.6mm tape.

**Auckland** 19 Allens Road, East Tamaki Auckland 2013 Ph (09) 271 7700 Fax (09) 271 7728 **Christchurch** 159 Ferry Road, Waltham Christchurch 8011 Ph (03) 366 2013 Fax (03) 366 2021

## Virutex RC21E Hand End Trimmer-