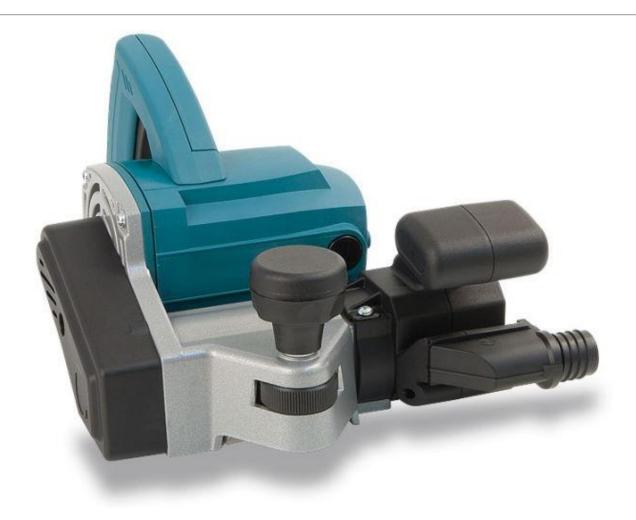

# Virutex CE53S Edge Lipping Planer-

The CE53S is a special purpose planer for making the edge of workpieces flush such as after clashing and is provided with a large support surface to allow easy and safe operation.

Call free: 0800 522 577

Copyright © 2025 W & R Jack Limited.

With a high 1300W power rating the CE53S can be operated without fear of mechanical fatigue and reversable carbide blades which do not require adjustment means simple operation and precise results time after time.

### Specifications

Motor1.3kW (1.7hp)Cutting width @ 90°55mmMaximum cutting depthAdjustable 0 - 5 mmWeight6.5kg

Specifications are subject to change without notice.

**Auckland** 19 Allens Road, East Tamaki Auckland 2013 Ph (09) 271 7700 Fax (09) 271 7728 **Christchurch** 159 Ferry Road, Waltham Christchurch 8011 Ph (03) 366 2013 Fax (03) 366 2021