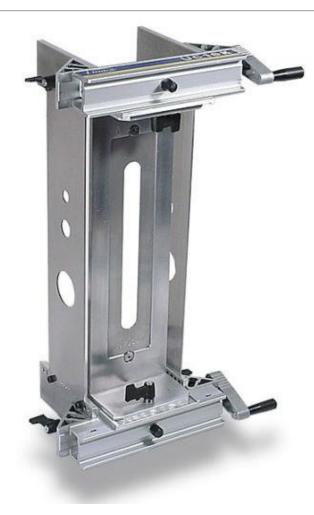

## Virutex UC16K Lock Mortise Template Holder-

The UC16K lock mortise template jig is designed for frontal and lateral recesses for any kind of lock on doors and frames. It's exclusive attachment system by means of adjustable clamp vices enable the user to mortise doors that have already been hung without damaging the surface with a secure and reliable grip.

# Virutex UC16K Lock Mortise Template Holder-

#### Strong and reliable vice clamps

The strong vice clamps ensure no slipping during working and peace of mind.

#### Door front and edge processing

The ability to hold templates on both the door front and edge processing makes setup times minimal and always aligned with each other.