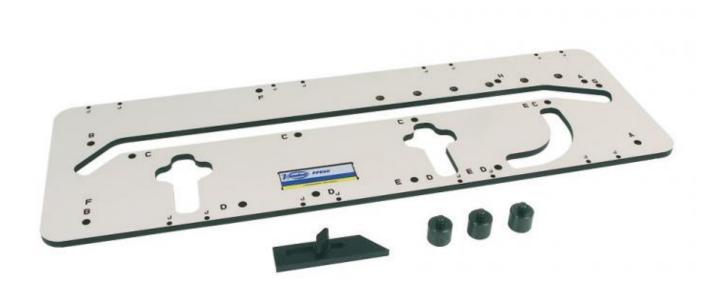

# **Virutex PFE60 Worktop Trimming Jig-**

A precise and solid template manufactured in 12mm thick phenolic material, the Virutex PFE60 is ideal for trimming worktops.

- Specially designed for trimming and assembling worktops from 420mm to 650mm width
- The assembling angle can be 45° or 90°
- It is also possible to trim radiuses for making the external round trimming
- Very easy to place and fix, following the marked references on the template

#### **Quality components**

Steel stoppers for accuracy and long life.

### Simple adjustment

Adjustable stopper for correct positioning, allowing correction of the angle between the wall and the worktop.

The assembling angle can be 45° or 90°.

#### **Overview and features**