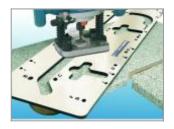

# **Virutex PFE60 Worktop Trimming Jig-**

A precise and solid template manufactured in 12mm thick phenolic material, the Virutex PFE60 is ideal for trimming worktops.

- Specially designed for trimming and assembling worktops from 420mm to 650mm width
- The assembling angle can be 45° or 90°
- It is also possible to trim radiuses for making the external round trimming
- Very easy to place and fix, following the marked references on the template

### Minimum trimming time

About 15 minutes to trim both sides of the work top.