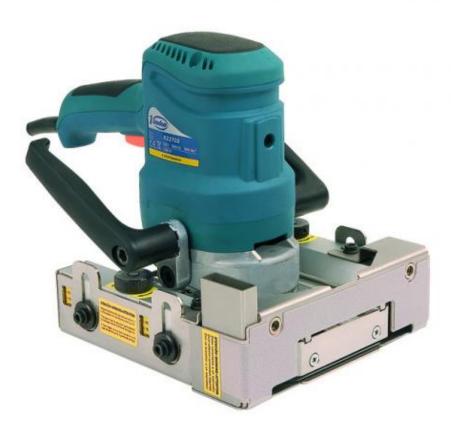

# Virutex RZ270S Skirting Trimmer-

Specially designed for cutting doors, door frames, baseboards and skirtings, the RZ270S is ideal for installers of parquet or other floor coverings such as carpets, ceramic etc.

Equipped with a powerful motor, it provides a clean and precise cut easily and quickly. The cutting height and depth are adjustable. The cutting depth of this machine allows doors to be cut in one pass.

### **Specifications**

| Motor                  | 1300W (1.7hp) |
|------------------------|---------------|
| Maximum cutting depth  | 0 - 47mm      |
| Maximum cutting height | 8 - 35mm      |
| Max. saw blade Ø       | 5000rpm       |
| Weight                 | 5.6kg         |