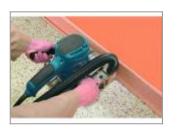

Equipped with a powerful motor, it provides a clean and precise cut easily and quickly. The cutting height and depth are adjustable. The cutting depth of this machine allows doors to be cut in one pass.