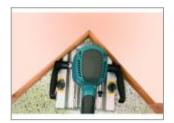

#### Precision when cutting baseboards or skirting

Easy to get right into corners