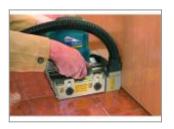

# Virutex RZ270S Skirting Trimmer-

Deep cutting depth allows it to cut doors without splintering