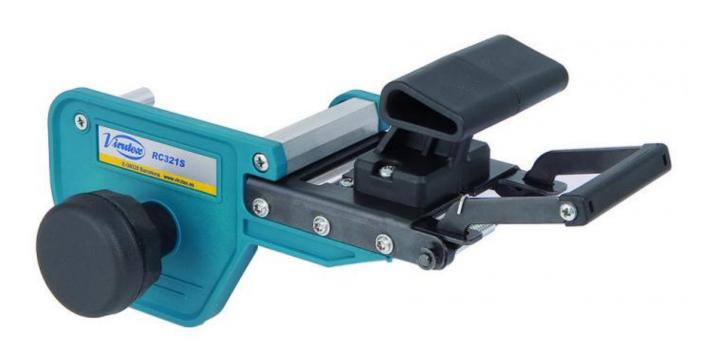

## Virutex RC321S Hand End Trimmer-

The RC321S Hand End Trimmer is designed for cutting excess PVC, melamine, polyester, veneer etc. It trims tapes up to 45mm wide and 3mm thick, at both ends of the panel. This trimmer provides a clean and exact cut, avoiding damage to the panel already banded.

The RC321S enables precise angular cutting up to 60°.

**Auckland** 19 Allens Road, East Tamaki Auckland 2013 Ph (09) 271 7700 Fax (09) 271 7728 **Christchurch** 159 Ferry Road, Waltham Christchurch 8011 Ph (03) 366 2013 Fax (03) 366 2021

## Virutex RC321S Hand End Trimmer-

**Clean and exact cut** The guillotine system allows you to cut the tape without effort.

**Two blade cutting system** For ease of use, the blades can be sharpened.