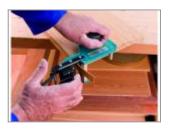

## Virutex RC321S Hand End Trimmer-

The RC321S Hand End Trimmer is designed for cutting excess PVC, melamine, polyester, veneer etc. It trims tapes up to 45mm wide and 3mm thick, at both ends of the panel. This trimmer provides a clean and exact cut, avoiding damage to the panel already banded.

## Virutex RC321S Hand End Trimmer-

**Clean and exact cut** The guillotine system allows you to cut the tape without effort.

**Two blade cutting system** For ease of use, the blades can be sharpened.