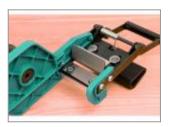

## Virutex RC321S Hand End Trimmer-

**Clean and exact cut** The guillotine system allows you to cut the tape without effort.

**Two blade cutting system** For ease of use, the blades can be sharpened.