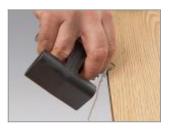

## Virutex RP28 Scraper-Edge Trimmer-





An edgebanding accessory to trim excess tape.

Made from high strength treated steel with a durable cutting edge and guide for accurate and stable trimming the RP28 Provides a professional finish by removing the remains of glue or burrs.

Call free: 0800 522 577

Copyright © 2025 W & R Jack Limited.

The RP28 can cut in straight tape or on radius up to 1.5 mm thickness.

**Auckland** 19 Allens Road, East Tamaki Auckland 2013 Ph (09) 271 7700 Fax (09) 271 7728 **Christchurch** 159 Ferry Road, Waltham Christchurch 8011 Ph (03) 366 2013 Fax (03) 366 2021



## Virutex RP28 Scraper-Edge Trimmer-





## Durable cutting edge and guide



Quick and easy to use

## **Specifications**

Tape thickness 1.5 mm max

Specifications are subject to change without notice.

**Auckland** 19 Allens Road, East Tamaki Auckland 2013 Ph (09) 271 7700 Fax (09) 271 7728 **Christchurch** 159 Ferry Road, Waltham Christchurch 8011 Ph (03) 366 2013 Fax (03) 366 2021