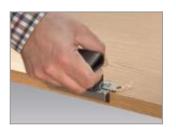

## Virutex RP28 Scraper-Edge Trimmer-





An edgebanding accessory to trim excess tape.

Made from high strength treated steel with a durable cutting edge and guide for accurate and stable trimming the RP28 Provides a professional finish by removing the remains of glue or burrs.

Call free: 0800 522 577

Copyright © 2025 W & R Jack Limited.

The RP28 can cut in straight tape or on radius up to 1.5 mm thickness.

**Auckland** 19 Allens Road, East Tamaki Auckland 2013 Ph (09) 271 7700 Fax (09) 271 7728 **Christchurch** 159 Ferry Road, Waltham Christchurch 8011 Ph (03) 366 2013 Fax (03) 366 2021



## Virutex RP28 Scraper-Edge Trimmer-





## Durable cutting edge and guide



Quick and easy to use

## **Specifications**

Tape thickness 1.5 mm max

Specifications are subject to change without notice.

**Auckland** 19 Allens Road, East Tamaki Auckland 2013 Ph (09) 271 7700 Fax (09) 271 7728 **Christchurch** 159 Ferry Road, Waltham Christchurch 8011 Ph (03) 366 2013 Fax (03) 366 2021