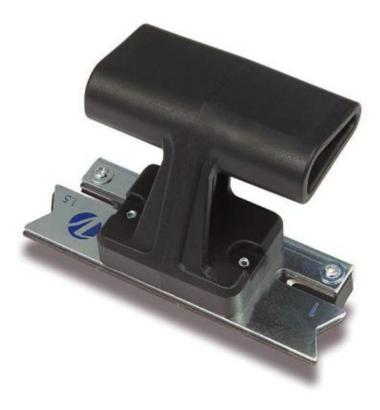

## Virutex RP28 Scraper-Edge Trimmer-

An edgebanding accessory to trim excess tape.

Made from high strength treated steel with a durable cutting edge and guide for accurate and stable trimming the RP28 Provides a professional finish by removing the remains of glue or burrs.

## Durable cutting edge and guide

Quick and easy to use

Call free: 0800 522 577

Copyright © 2025 W & R Jack Limited.

The RP28 can cut in straight tape or on radius up to 1.5 mm thickness.

**Auckland** 19 Allens Road, East Tamaki Auckland 2013 Ph (09) 271 7700 Fax (09) 271 7728 **Christchurch** 159 Ferry Road, Waltham Christchurch 8011 Ph (03) 366 2013 Fax (03) 366 2021