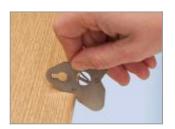

## Virutex 5031110 Edge Trimmer-Scraper-

5031110 Edge Trimmer-Scraper by Virutex provides a professional finish by removing the remains of glue or burrs, Ideal for breaking edges, affixing curve and cleaning thin plastic edges and inclined edges/mitred edges.

## Virutex 5031110 Edge Trimmer-Scraper-

Removing the remains of glue or burrs