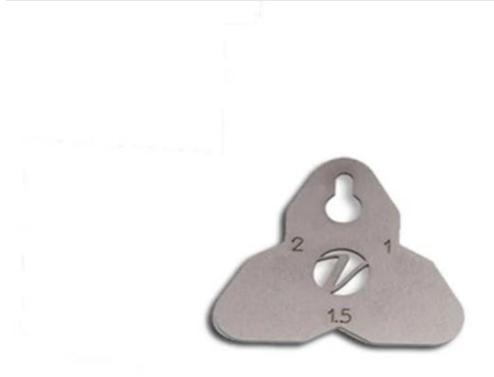

## Virutex 5031110 Edge Trimmer-Scraper-

5031110 Edge Trimmer-Scraper by Virutex provides a professional finish by removing the remains of glue or burrs, Ideal for breaking edges, affixing curve and cleaning thin plastic edges and inclined edges/mitred edges.

The 5031110 can cut Straight or Radius of 1, 1.5 and 2 mm. Smoothing away impact marks left by cutters during the routing process (R1, R1.5 and R2 mm curves). Trimming overhanging material after the edge is cut (plastic edging) without damaging the surface of the workpiece.

Made from high strength treated steel with a micron surface finish coating of the pores of the metal to prevent oxidation.