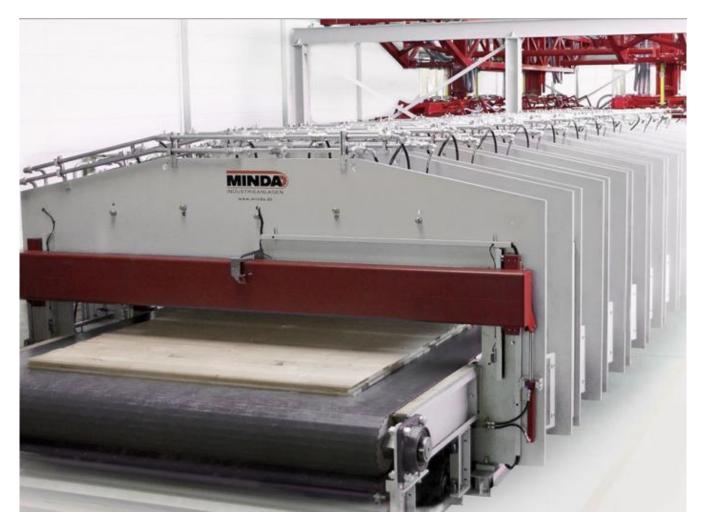

## Minda TimberPress X300-

The TimberPress X300 is designed for producing CLT (Cross-Laminated Timber) in dimensions of up to 18.0m length and 3.5m width, with custom dimensions available on request. These hydraulic CLT presses are appropriate for high production factories.

Depending on your requirements, the longitudinal and cross layers can be compressed of loose workpieces as well as glued boards. In addition to vertical pressure, the press can also be equipped either with longitudinal and cross pressure units for unmatched finish quality.

Special features of the X300:

- modular design, extendable in a pattern of 600 mm
- fully automatic feeding and discharge with belt conveyors
- crosswise alignment with hydraulic pressure elements in a pattern of 1200mm (optionally 600mm)
- lengthwise alignment with hydraulic pusher device against fences