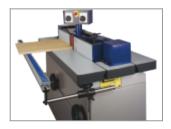

### (Optional) Table Extension

An additional table extension can be mounted underneath the main table. Can be retrofitted at any time.