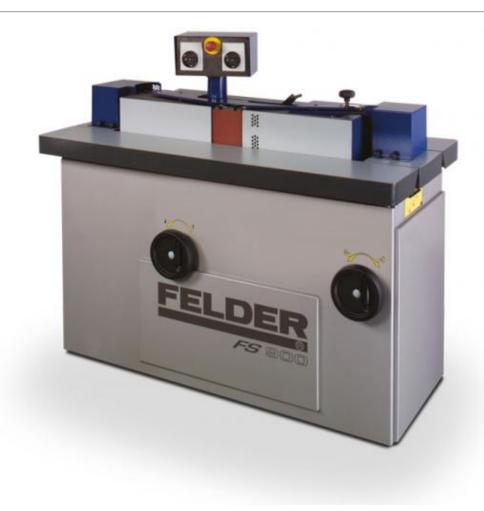

# Felder FS900 KF Edge Sander-

The FS 900 Edge Sander is designed solely for working on wood and similarly machinable materials.

#### Features include:

- Variable speed sanding table tilts 90°-45°
- Platen for sanding veneers
- Table height adjustment 150 mm
- Belt drive rollers with a 80 mm (31/4") diameter and 160 mm (6") diameter
- Oscillating sanding belt with independent oscillating motor
- Sanding belt length 2200 mm, sanding belt width 150 mm