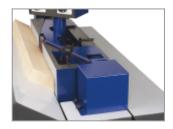

#### Tilt-able table

The sanding table can be tilted to any position between  $0^{\circ}$  and  $45^{\circ}$  for angular sanding work.