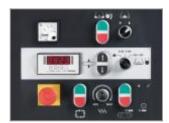

# Clear control panel with simple adjustment of the aggregates

Adjusting of the aggregates, the feed speed and sanding depth can be carried out quickly, simply and accurately all from the control panel. A particular highlight is the digital grain compensation which does not require the machine to be opened. Using a switch on the control panel the machine can be set to the correct sanding belt grain or set to sand using the sanding shoe.