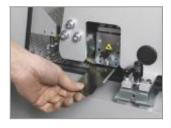

#### **Sanding pad**

Sanding pad for fine finishing and veneer work. The unit can be also be used without engaging the sanding pad, in combination with the contact roller aggregate for general sanding work with a two-belt operation.