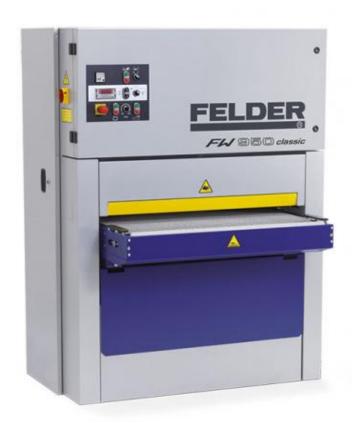

# Felder FW950 Classic Widebelt Sander-

Classic surface finishing from Felder's Classic FW range, the FW950 makes it affordable to take that next step into professional woodworking.

With generous specifications including variable speed, heights from 3 - 170mm and the accuracy and reliaibility you'd expect from Felder, the FW Classic range offers value and performance.