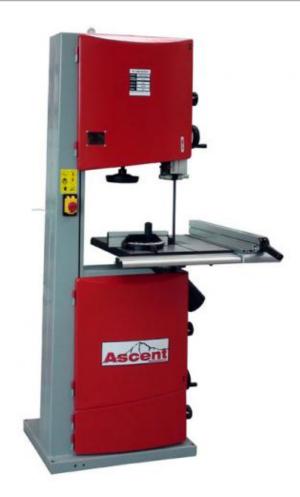

# **Ascent Machinery BS470 Bandsaw-**

We're pleased to offer the BS range of bandsaws. The BS470 is the largest machine in a range of three, with a wheel diameter of 470mm (18.5"). A heavy, trade specification machine, the BS470 offers plenty of power and performance for your workshop.

- Two speeds for cutting a variety of materials
- Powerful 2.2kW (3hp) motor
- Precision alloy fence with magnification for accurate positioning
- Euro-style upper and lower blade guides for excellent blade stability
- Tilting table and mitre gauge
- Quick release mechanism for blade change
- Very smooth and quiet running