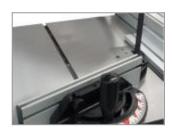

diameter of 470mm (18.5"). A heavy, trade specification machine, the BS470 offers plenty of power and performance for your workshop.

- Two speeds for cutting a variety of materials
- Powerful 2.2kW (3hp) motor
- Precision alloy fence with magnification for accurate positioning
- Euro-style upper and lower blade guides for excellent blade stability
- Tilting table and mitre gauge
- Quick release mechanism for blade change
- Very smooth and quiet running

Some assembly required.



## **Ascent Machinery BS470 Bandsaw-**





#### **Accurate height adjustment**

Height adjustment is via rack and pinion with a height scale, keeping your work accurate.



## P.A.C. type guide system

European-style upper and lower P.A.C. type guide system ensures constant blade support, even around corners.



#### Mitre gauge

A mitre gauge gives you complete angle adjustment.

### **Specifications**

Motor 2.2kW (3hp) with 15amp plug

Table size480 x 630mm

Weight 162kg Maximum cutting height 280mm

**Blade** 3607mm x 12.5 - 38mm

 Table tilt
 0 to  $+45^{\circ}$  

 Wheel Ø
 470mm (18.5")

Dust extraction100mmMaximum cutting width470mmWorking height1000mm

Specifications are subject to change without notice.