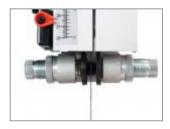

## P.A.C. type guide system

European-style upper and lower P.A.C. type guide system ensures constant blade support, even around corners.