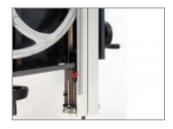

#### **Accurate height adjustment**

Height adjustment is via rack and pinion with a height scale, keeping your work accurate.