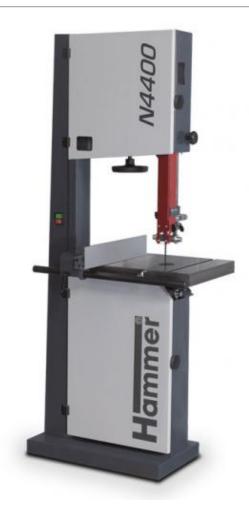

## Hammer N4400 Bandsaw-

Are you looking for a bandsaw that is flexible and has all the important features? Then the N4400 is the right choice for you!

Big on performance. Easy on the budget.

Standard features include saw-blade guides both above and below the table, cast-iron wheels, saw blade tension indicator, tilting machine table and many others – a comprehensive package at a great price! Built in Austria by Felder for a truly high-quality machine.

## Hammer N4400 Bandsaw-