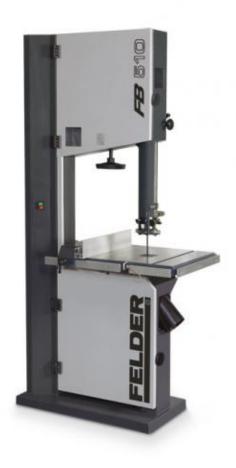

## Felder FB510 Bandsaw-

The mid-range professional bandsaw from Felder.

- Electronically balanced, solid cast iron wheels
- Upper and lower blade guides
- Saw blade tension indicator
- Cast iron table, tiltable up to 45 degrees
- Aluminium fence

## Felder FB510 Bandsaw-

## **Overview and features**