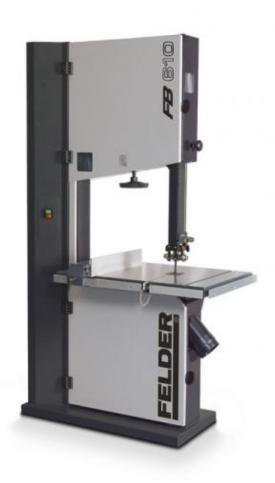

## Felder FB610 Bandsaw-

A solid, heavy and accurate professional bandsaw from Felder.

- Electronically balanced, solid cast iron wheels
- Upper and lower blade guides
- Saw blade tension indicator
- Cast iron table, tiltable up to 45 degrees
- Aluminium fence

## Felder FB610 Bandsaw-

## **Specifications**

**Motor** 3kW (4.0hp) single phase (3 ph avail)

**Table size** 560 x 850mm

Weight 320kg

**Blade** 4546mm x 10 - 30mm

Table tilt-5 to +45°Dust extraction120mmWorking height839mmMaximum cutting height410mmWheel Ø600mmRip capacity575mm