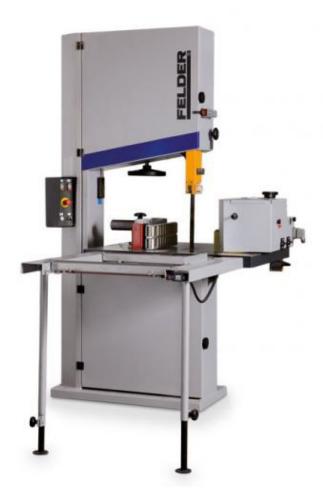

# Felder FB940 RS Band Resaw-

Part of the RS series band-resaws, the FB940 RS is an industrial band resaw that offers unbeatable performance, great equipment and high feeder and cutting speeds.

The new RS series excels in every way:

- Sturdy, steel machine chassis
- Solid, moulded cast iron fly wheel
- Continuous saw blade cleaning
- Rollers in front of the machine table
- Large cutting height
- Automatic feed ensures a continuous cut.
- 4 different power feeders can be used
- Feeder speed up to 40 m/min

Please note machine images may show optional equipment.

### **Specifications**

 Motor
 11kW (15hp)

 Table size
 820 x 1300mm

Weight 700kg
Table tilt 0 to 20°
Dust extraction 140mm
Working height 1060mm
Maximum cutting height 550mm
Wheel Ø 940mm
Rip capacity 910mm