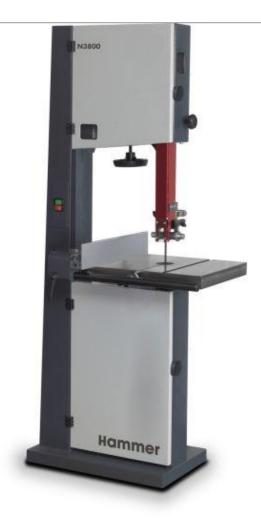

## Hammer N3800 Bandsaw-

Are you looking for a smaller bandsaw that is still built with high quality components and a focus on precision? Then the N3800 is the right choice for you!

Standard features include saw-blade guides both above and below the table, cast-iron wheels, saw blade tension indicator, tilting machine table and many others – a comprehensive package at a great price! Built in Austria by Felder for a truly high-quality machine.

## Hammer N3800 Bandsaw-