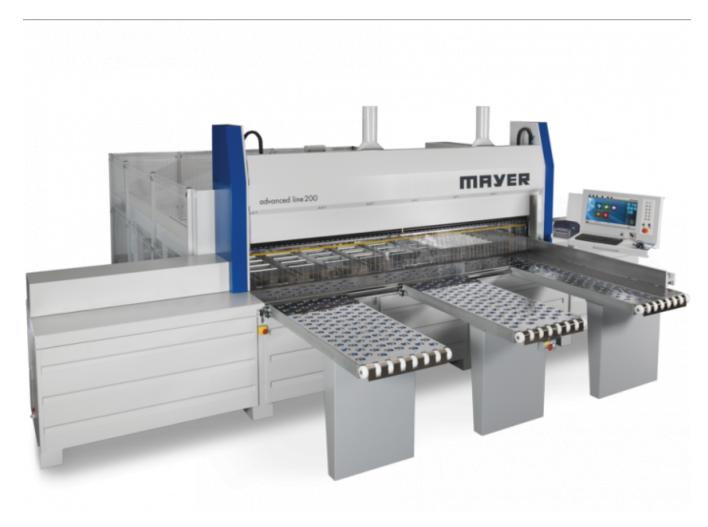

# **Mayer Advanced Line 200-**

The advanced line 200 - The compact beam saw for maximum load and extraordinary challenges.

The heavy machine body and the 43 kW saw motor guarantee a high cutting performance with excellent cutting quality even under heaviest load. Equipped with all features an exceptional beam saw requires, the Advanced Line 200 is as strong as a bear in the cutting aluminium, non-ferrous metals, and plastics.