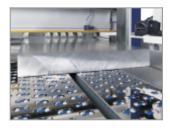

#### Pneumatically liftable table segments

Thanks to the pneumatic liftable table segments, heavy panels can be moved easily and without being damaged