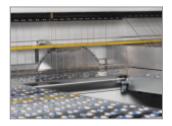

#### **Double pressure beam with laser measurement**

The split pressure beam facilitates minimum trimming cuts (chip or scratch cuts) regardless of the programmed board dimension. This guarantees optimal material utilisation with perfect dust extraction