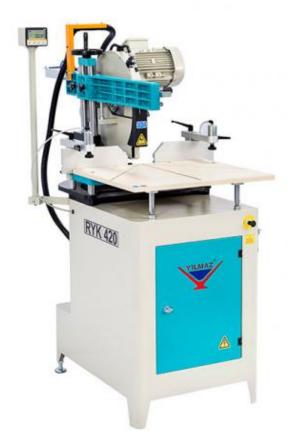

## Yilmaz RYK420 Radial Arm Saw-

Not suitable for cutting aluminium, the RYK 420 Radial Arm Saw is designed for straight or angular cutting operations of large size materials made of PVC and timber.

Smooth movement and excellent sensitivity are provided through a gas spring, linear bearings and ergonomic handle. RYK 420 allows straight and angular cuttings by means of the pivoting and tilting head.

Key safety features:

- E-braked motor
- Hydraulic damper to restrict saw head climbing forward if the blade locks up on work piece
- Auto return to parked position of saw head with sprung loaded cable device
- Blade clocked behind fence when parked with an easy to activate release
- Blade is fully enclosed when in parked position

- 2x pneumatic vertical clamps & extension pieces
- Robust mechanical construction makes for effortless adjustments
- Sawblade capacity of up to 420 mm diameter
- Location points at 15°, 22.5°, 30°, 45°, 60°, 90° both left and right
- Pivoting range from 45° right to 60° left infinitely adjustable
- Tilting range from 90° to 45° left