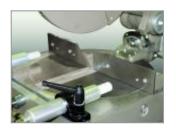

### Horizontal clamps Securely hold the work piece in place, improving accuracy and quality of cut.

Mitre cutting capacity