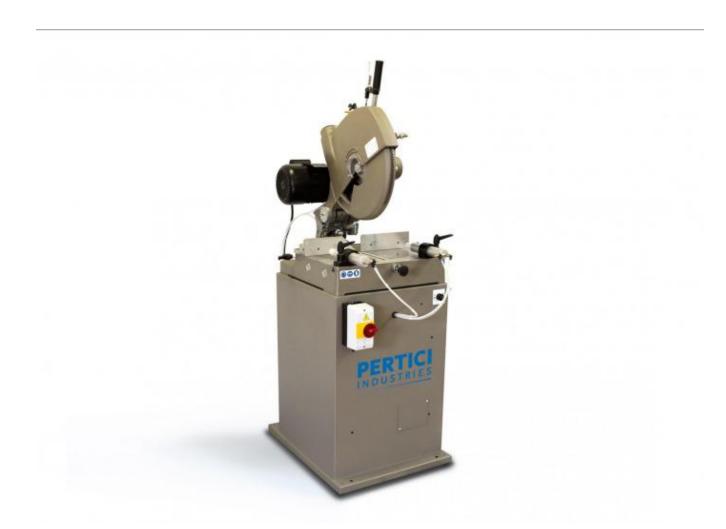

## Pertici 40MP Compound Mitre Saw-

The 40 MP is a single-headed pendulum (Drop Saw) cut-off machine with descending blade ø 400mm.

The profile support surface rotates manually at an angle of  $+/-45^{\circ}$ , the manual side tilt of the head goes from 0° to  $45^{\circ}$  outside.

40MP is equipped with 2 pairs of horizontal clamps for the correct clamping of the profile, minimal blade lubrication and mechanical protection of the cutting blade.

Call free: 0800 522 577

Copyright © 2025 W & R Jack Limited.

## Pertici 40MP Compound Mitre Saw-

**400 mm Blade** Equipped with an electronic braked motor