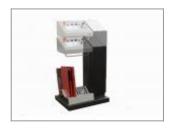

#### Multi-stop rear table fence

The optional multi-stop fence which is mounted on a trolley comprises of four electronic stops (compared to the standard two) with a fence height of 26mm.