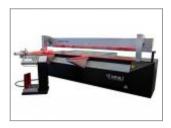

#### **LED** status lights

As an option, white, red and blue LED lights under the pressure beam signal the current operating status of the machine.