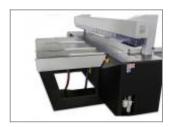

### **Mobile control panel**

The mobile control panel is easily movable to every work area on both the front and rear of the machine. There's electronic control of blade height, blade angle, ripping stop position and blade feed speed along with selection of cutting, grooving and scoring functions. When selected as an option, the panel is upgraded to an 8" touch screen which also allows the importing of cutting lists via USB with a visual cutting display.