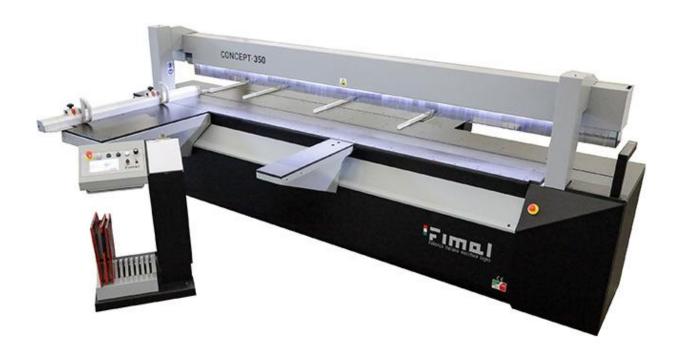

# Fimal Concept 350 Saw-

A revolution in cutting, Fimal's Concept 350 offers the advantages of a beamsaw in combination with the versatility of a panel saw.

- Space savings the Concept 350 is available in 3 cutting lengths (2600 / 3200 / 3800mm) and on average requires 50% less space compared to similar capacity panel saws
- High productivity ability to cut two sheets at once and at a faster cutting speed compared to manual cutting
- Maximum safety a completely enclosed cutting area within the pressure beam provides unbeatable operator safety
- Excellent dust extraction the enclosed cutting area allows nearly 100% effective extraction results (depending on material height)
- Impressive quality of cut the electronically controlled blade-feed speed and pressure beam leads to superb results

Please note machine images may show optional equipment.