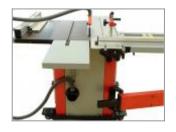

# Ascent Machinery SA250STE Sliding Table Saw-

A powerful, sturdy 10" sawbench with European-style sliding table.

• European-style aluminium sliding table - moving right beside the saw blade for spot-on accuracy and professional quality of cut

Call free: 0800 522 577

Copyright © 2025 W & R Jack Limited.

- Big table surface for easy and safe working
- Heavy cast iron table & saw trunnions to absorb vibration
- Anodised aluminium self-aligning rip fence with fast clamping
- Precision rip fence setting by rack & pinion
- Heavy crosscut fence with clear scale telescopes to 1.5m and swivels +/-45<sup>o</sup>
- Strong flip stop with micro-adjustment
- Powerful 2.2kW (3hp) motor for heavy rips