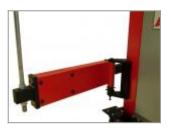

### **Crosscut table**

A heavy-duty crosscut table and aluminium fence, extending out to 2200mm.

**Rock-solid support for your work** A sold swinging arm gives the sliding table rock-solid support, giving you less vibration and a higher quality of cut.