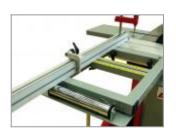

### **Crosscut table**

A heavy-duty crosscut table and aluminium fence, extending out to 2200mm.

**Rock-solid support for your work** A sold swinging arm gives the sliding table rock-solid support, giving you less vibration and a higher quality of cut.