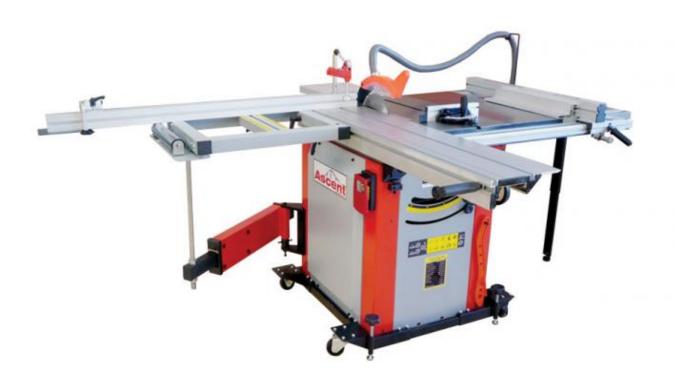

# Ascent Machinery SA250STE Sliding Table Saw-

A powerful, sturdy 10" sawbench with European-style sliding table.

• European-style aluminium sliding table - moving right beside the saw blade for spot-on accuracy and professional quality of cut

Call free: 0800 522 577

Copyright © 2025 W & R Jack Limited.

- Big table surface for easy and safe working
- Heavy cast iron table & saw trunnions to absorb vibration
- Anodised aluminium self-aligning rip fence with fast clamping
- Precision rip fence setting by rack & pinion
- Heavy crosscut fence with clear scale telescopes to 1.5m and swivels +/-45<sup>o</sup>
- Strong flip stop with micro-adjustment
- Powerful 2.2kW (3hp) motor for heavy rips

#### **European-style sliding table**

The anodised aluminium sliding table runs right against the saw blade for excellent accuracy.

### **Crosscut table**

A heavy-duty crosscut table and aluminium fence, extending out to 2200mm.

**Rock-solid support for your work** A sold swinging arm gives the sliding table rock-solid support, giving you less vibration and a higher quality of cut.