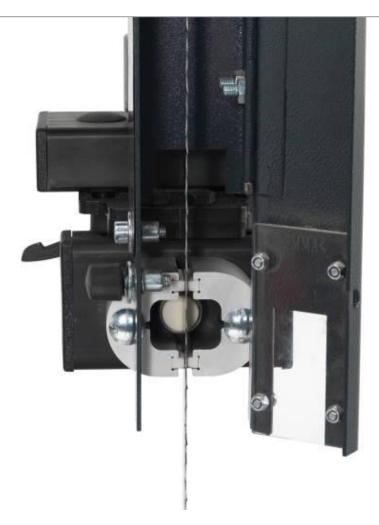

## Hammer.

X-Life ceramic guides offer excellent cutting accuracy, blade stability and are extremely wear resistant. The four ceramic guiding blocks are able to be positioned directly adjacent to the blade with the flat surface ensuring reduced noise and less friction compared to traditional guides.

## **Hammer X-Life Upper Guide N Series-**

| Ô۱ | /er    | /iew | and  | fΔ | atu | ıras |
|----|--------|------|------|----|-----|------|
| v  | / CI 1 | /IEW | allu |    | alu | 1162 |

Upper X-Life bandsaw guide for Hammer N3800/N4400 bandsaws only. For Felder FB series bandsaws see 423-037.