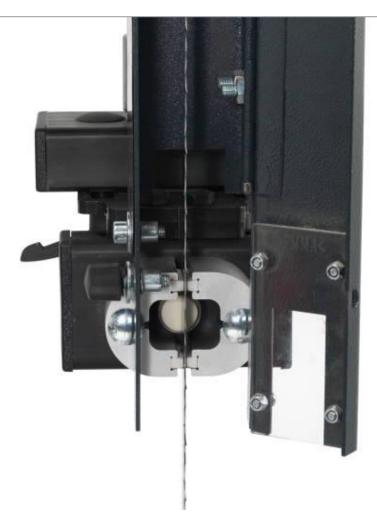

## Felder X-Life Upper Guide FB Series-

X-Life ceramic guides offer excellent cutting accuracy, blade stability and are extremely wear resistant. The four ceramic guiding blocks are able to be positioned directly adjacent to the blade with the flat surface ensuring reduced noise and less friction compared to traditional guides.

Upper X-Life bandsaw guide for Felder FB series bandsaws.

Item Code: 423-037