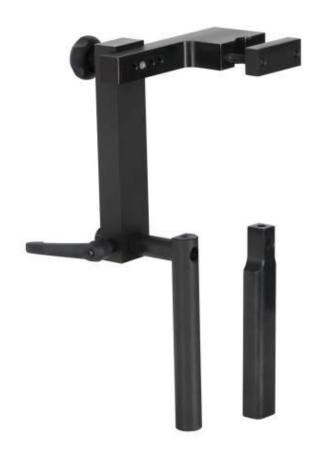

# **Felder Bandsaw Sanding Attachment-**

The sanding device can be mounted on Hammer and Felder bandsaws very quickly and allows sanding of both flat and round worpieces.

Item Code: 423-041

#### **Felder Bandsaw Sanding Attachment**

Ready for quick installation onto Hammer and Felder FB series bandsaws.

#### **Overview and features**

Sanding belt not included, please see below options for your bandsaw:

- 13.S.3821 Hammer N3800
- 13.S.4420 Hammer N4400
- 13.S.5121 Felder FB510

Sanding belts for other Felder bandsaw models available on request