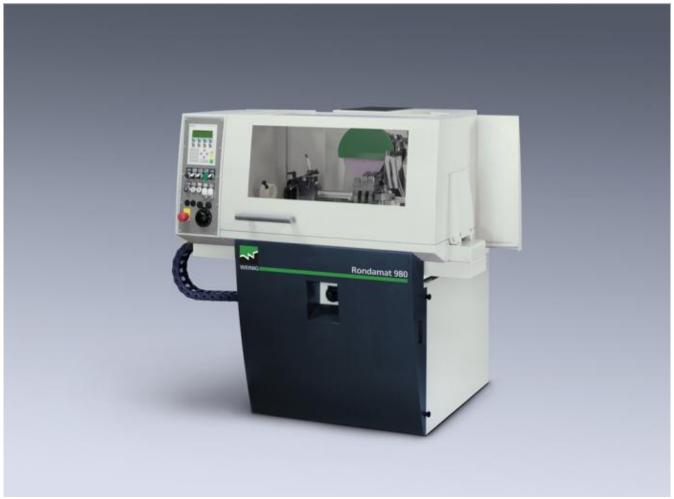

## Weinig Rondamat 980-

The Rondamat 980 ensures your tools are always prepared for planing, profiling, and finger jointing applications by producing consistent and precise results. Well-sharpened tools are vital for impeccable surfaces and precise results, the Rondamat 980 guarantees accurate and efficient cutting performance.

Being easy to operate with full automation and the ability to handle tools with multiple knives, makes it a valuable asset boosting productivity in any workshop.

## **Fully automatic grinding**

The fully automatic operation, combined with the ability to handle tools with multiple knives, makes it a valuable asset for woodworkers who prioritize precision and productivity in their craft.