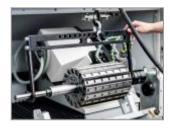

### **Tool lifting device**

With the lifting device it is possible to mount heavy tools easily and safely into the machine. This not only saves time, but improves the ergonomic setup and safety of the operator.