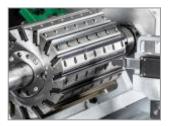

## Integrated radial tool measuring

Measuring the tool while mounted in the grinding machine results in great time savings on its own. However, also when setting up the planing machine the tool measurements, which are accurate to 0.01 mm, allow precise setting.