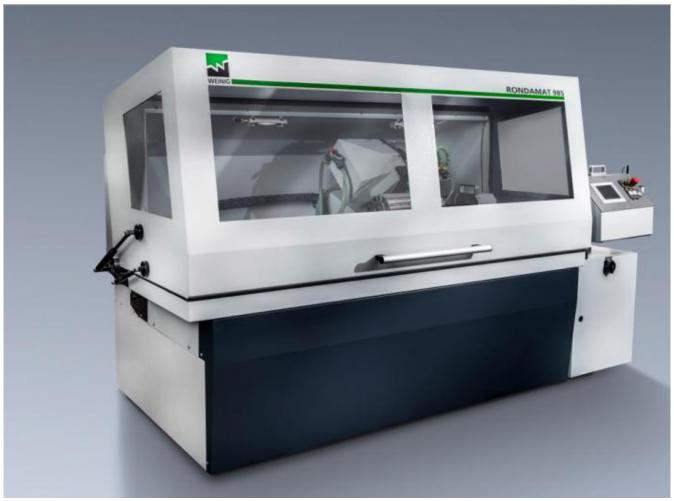

# Weinig Rondamat 985-

The Rondamat 985 is the ultimate solution for precision sharpening of planing cutterheads, accommodating widths of up to 720 mm. Whether you're working with a conventional cutterhead, hydro cutterhead, or a shaft cutterhead, this versatile machine has you covered. What sets it apart is its unique capability to sharpen knives directly within the cutterhead, making it possible to subsequently align hydro clamped tools with ease.

The backbone of this machine's exceptional precision is its robust spindle carrier, ensuring consistent and accurate sharpening results every time. Operating the Rondamat 985 is a breeze - the machine operator simply inputs the desired working parameters and initiates the process. While the machine diligently sharpens the tool, the operator is free to focus on other tasks, thanks to its fully independent operation.

Experience efficiency, accuracy, and convenience like never before with the Rondamat 985 cutterhead sharpener. Elevate your woodworking and machining processes with this reliable, user-friendly tool.