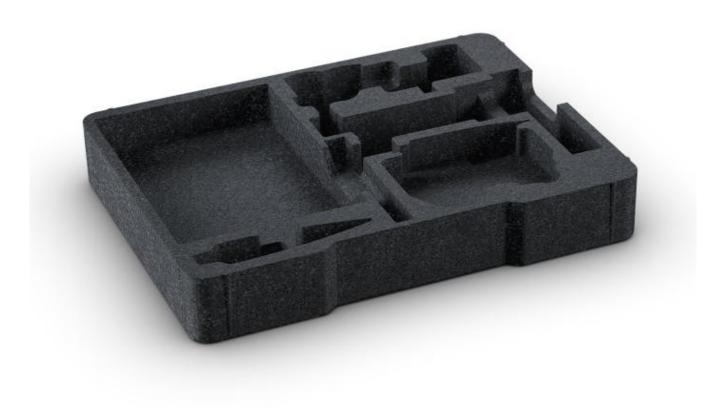

## **Tormek T8 Accessories Storage Tray T800-**

The T800 Storage Tray stores all the accessories included with the Tormek T8. The storage tray has an improved design and is customised to fit in the Tormek Case TC800 and the Sharpening Station TS740.

The storage tray is made of EPP, a permanent construction material that is durable and ready for many years of holding jigs in their places.

## Designed to hold:

- WM200 AngleMaster
- HB10 Tormek Handbook
- SP650 Stone Grader
- PA70 Honing Compound
- TT50 Truing Tool
- SE77 Square Edge Jig