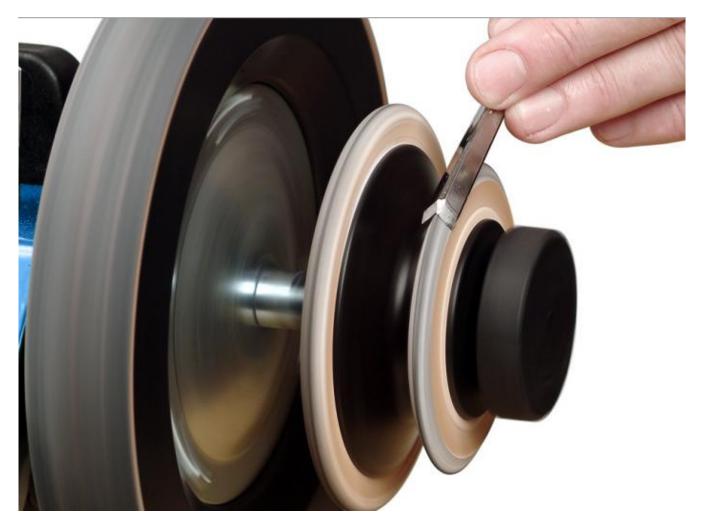

## **Overview and features**

This wheel has exchangeable leather discs so you can easily replace a disc with a worn tip. Discs with alternative, narrower profiles are available as optional extra.

The two standard discs have a radius of 3mm (1/8") and a  $60^{\circ}$  tip. The set of optional extra discs (LA124) have a radius of 2mm (3/32") and a  $45^{\circ}$  tip. These smaller disc profiles permit the honing of small carving tools with very narrow profiles.

The diameter of the larger wheel has been increased from 100mm (4") to 120mm ( $4^{3}/4$ "), which speeds up the honing process.

This design has a larger and also deeper space between the two profiles, compared to the previous LA100, and therefore it permits inside honing of tools with wide and deep profiles.