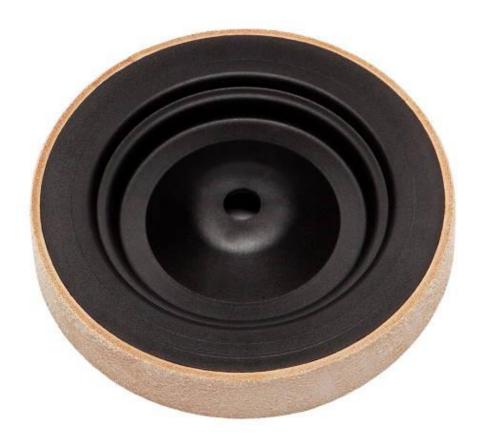

## Tormek LA145 Leather Honing Wheel-

The LA145 is a leather honing wheel which gently removes the burr created while grinding as well as polishing the edge to give a sharper and more durable finish.

The leather on the LA145 Leather Honing Wheel is provided by the tannery Tärnsjö Garveri in Sweden who have tanned and processed leather for over 140 years and is today one of the few tanneries that completely tans their leather with natural products. The leather on the LA-145 Leather Honing Wheel is both eco-friendly and of the highest quality.

## Tormek LA145 Leather Honing Wheel-