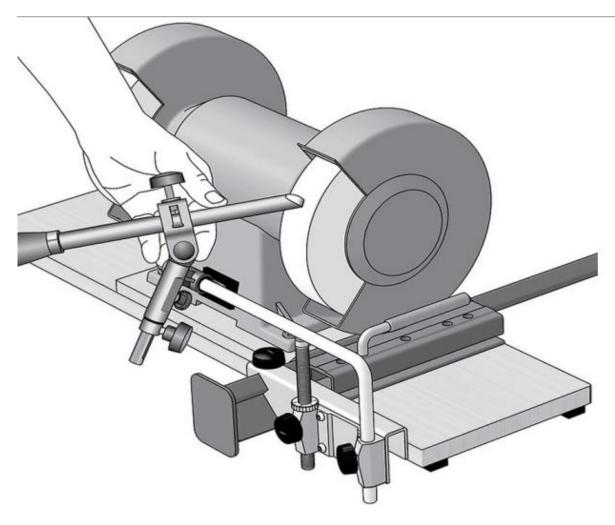

## **Tormek OWC-1 Converter-**

The OWC-1 Tormek Converter is an attachment that makes it possible to use the Tormek jig system directly on a bench grinder with a Wolverine Vee-Arm, together with the BGM-100 Bench Grinder Mounting Set.

## Why OWC-1 Tormek Converter?

- Allows you to use the SVD-186 R Gouge Jig, SVS-50 Multi Jig, SVD-110 Tool Rest and TTS-100 Turning Tool Setter on a bench grinder with a Wolverine Vee-Arm.
- Reshape the tool profile quickly and easily on your bench grinder.
- Keep the same jig setting when sharpening on your Tormek as when you shaped the tool on the bench grinder.
- Easy to use.
- Works with most standard bench grinders with a Wolverine Vee-Arm and the correct grinding wheel.

## **Tormek OWC-1 Converter-**

**Overview and features** 