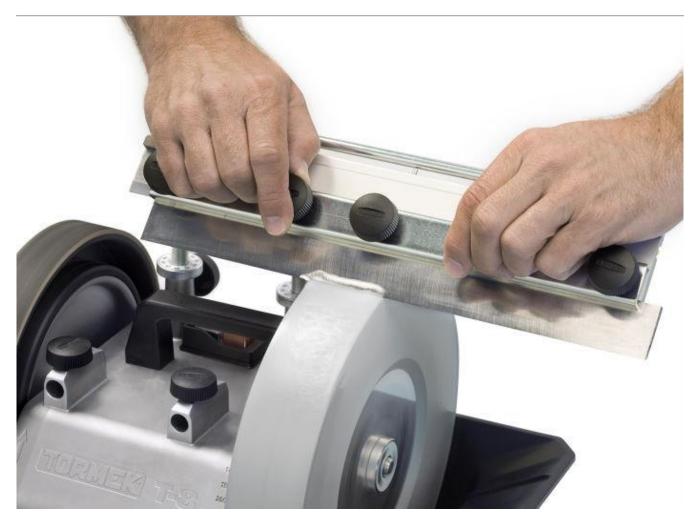

## **Tormek SVH320 Planer Blade Attachment-**

The SVH320 is for sharpening blades of any length. Blades longer than 270mm ( $10\frac{1}{2}$ ") are relocated in the blade holder and ground in two steps. The grinding depth can be set within 0.1 mm (0.004").

The minimum width of blade is 13mm (1/2").

## **Overview and features**

With this attachment, the tool is guided precisely and ground flat along its whole length to a pre-set fixed depth. This is not the case with the other Tormek jigs, where your hand controls where the grinding occurs and also controls the depth of grinding. It is important that the grinding angle is set with great accuracy. If you follow the detailed step by step instructions carefully, you will be satisfied with the results.