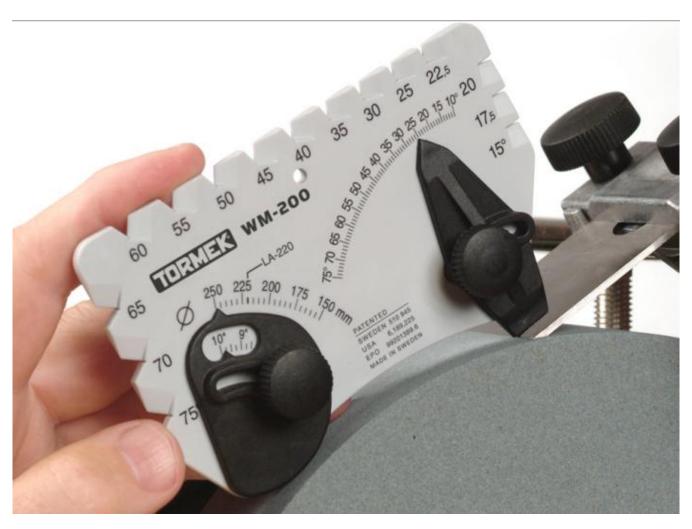

## Tormek WM200 AngleMaster-

The AngleMaster sets and measures the edge angle. It is adjustable to any stone diameter from  $\emptyset$  250mm or 10" down to  $\emptyset$  150mm or 6", and measures from 10° to 75°.

## **Overview and features**

This patented AngleMaster has two functions: You can use it to set the jig to the grindstone so that it grinds your tool to any desired edge angle from 10° to 75°, and you can use it to measure an existing edge angle on a tool.

It is designed to work on any grindstone diameter from 250mm (10") down to 150mm (6"). You achieve an exact setting, irrespective of the degree of stone wear.