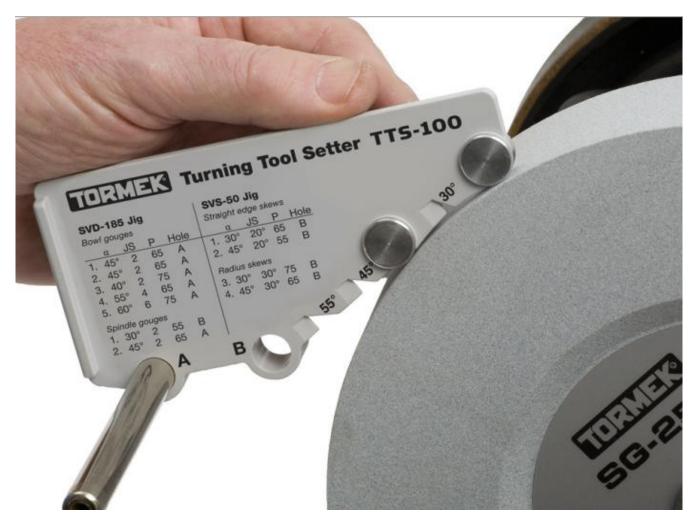

## **Overview and features**

For gouges and skews.

This patented Turning Tool Setter perfects the Tormek Sharpening System for woodturning tools. It enables you to exactly create and replicate the edge on your bowl and spindle gouges as well as on your flat or oval skews, with either a straight or a curved edge. The Setter works in conjunction with the Gouge Jig SVD185 and the Multi Jig SVS50.

The strength of the TTS100 Setter is that it works perfectly, irrespective of the stone diameter. You always get exactly the same edge angle - even as the stone decreases in diameter. The Turning Tool Setter works equally well when setting the edge angle on the leather honing wheel.