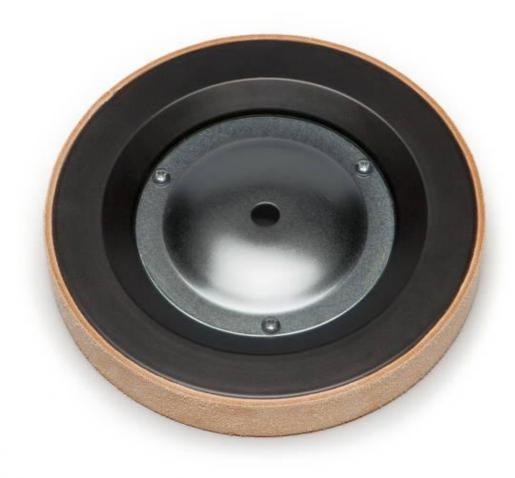

## Tormek LA220 Leather Honing Wheel-

The LA220 is a leather honing wheel which gently removes the burr created while grinding as well as polishing the edge to give a sharper and more durable finish.

The leather on the LA220 Leather Honing Wheel is provided by the tannery Tärnsjö Garveri in Sweden who have tanned and processed leather for over 140 years and is today one of the few tanneries that completely tans their leather with natural products. The leather on the LA-220 Leather Honing Wheel is both eco-friendly and of the highest quality.

The LA220 is suitable for the Tormek T8, T7 and Supergrind 2000 models.

## **Overview and features**

The LA220 is suitable for the Tormek T8, T7 and Supergrind 2000 models only.

For Tormek T4, T3 and Supergrind 1200 models refer to the LA145.