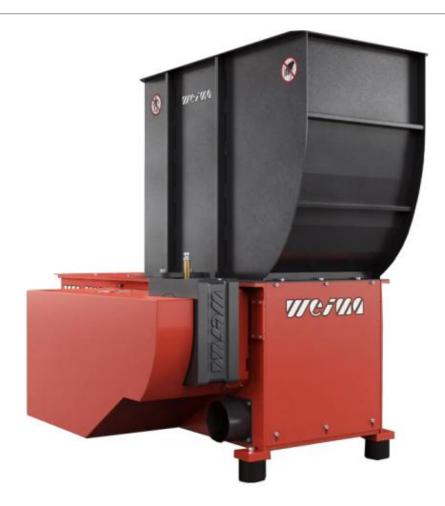

# Weima WL 4 Shredder-

The Weima WL 4 shreds plastic lumps, pipes and scrap.

This single-shaft shredder series is proven to be a popular shredder for wood waste of all kinds and due to its reliability at a competitive price can be found in woodworking workshops all over the world. These machines set themselves apart from other machines of their size and type due to their robust construction, giving a longer life cycle.

# Weima WL 4 Shredder-