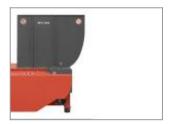

#### **Free-flow Hopper design**

The Intelligent designed hopper is rounded at the front and thus effectively preventing material bridges, the generous opening makes it easy to fill, even with bulky items the shredder can cut itself free and continue operating.