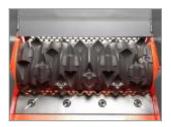

#### **Profiled V rotor**

The V rotor is specially developed by Weima, can be used universally and is made of solid material. Its aggressive material feed with up to two rows of knives guarantees a high throughput with low power requirements.

It can be equipped with hardened steel cutting knives in edge lengths of 30 mm and 40 mm. These can be turned over several times in case of wear, which drastically reduces maintenance costs.