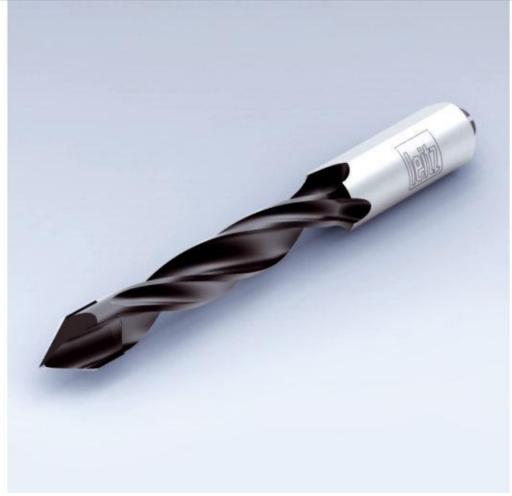

## On Sale! Through Drill 6 x 77 mm RH-

Leitz Through Drill 042647, D=6mm, GL=77mm, NL=44mm, S=10x24mm, Right-hand

**Application**: For drilling through holes, particularly in furniture construction. Recommended on drill spindles with limited rigidity

## On Sale! Through Drill 6 x 77 mm RH-