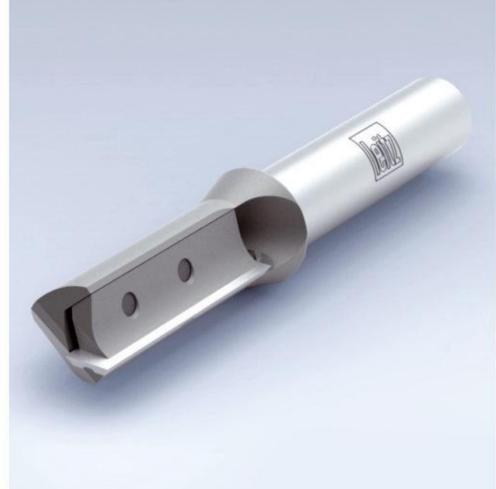

## On Sale! Straight cutter 16 x 50 mm-

Leitz Through Drill 041686, D=16mm, GL=99mm, NL=50mm, S=12x40mm

#### Technical information:

Tungsten carbide turnblade knife clamped by wedge. Design without plunging tip only suitable for ramp plunging. Design with plunging tip limited suitable for axial plunging.