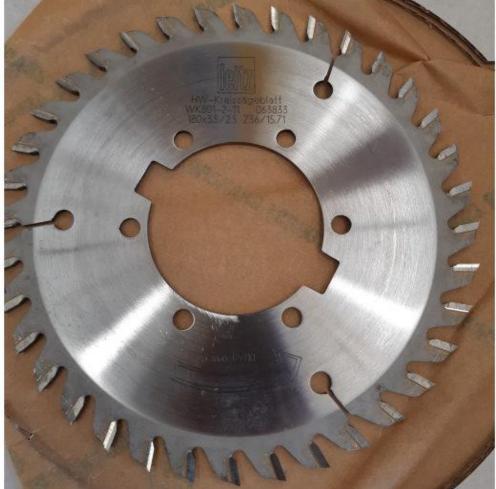

## On Sale! Scoring Blade 180x65mm-

Conical scoring blade by Leitz.

Diameter: 180 mm

Bore: 65 mm

Kerf: 3.5/2.5 mm

**Teeth:** 36

This sawblade forms part of very old stock ranging from 5-20+ years old. It is an unused blade but perfect condition cannot be guaranteed and is sold on an as is where is basis.