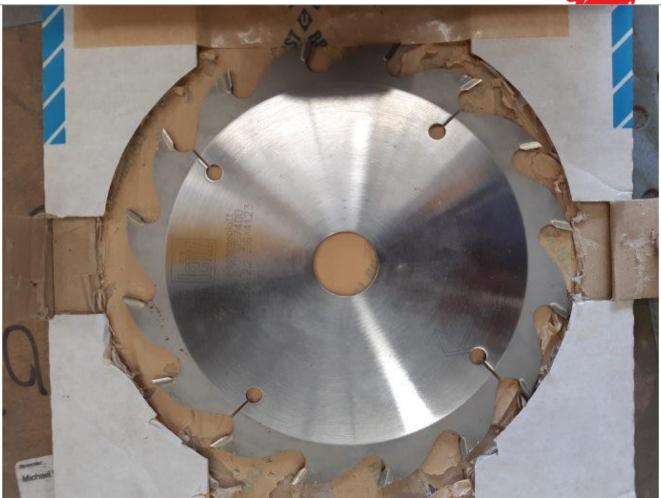

## On Sale! Ripping Blade 210x30mm-

Ripping blade by Leitz

Diameter: 210 mm

Bore: 30 mm

Kerf: 3.4/2.2 mm

**Teeth:** 16

This sawblade forms part of very old stock ranging from 5-20+ years old. It is an unused blade but perfect condition cannot be guaranteed and is sold on an as is where is basis.